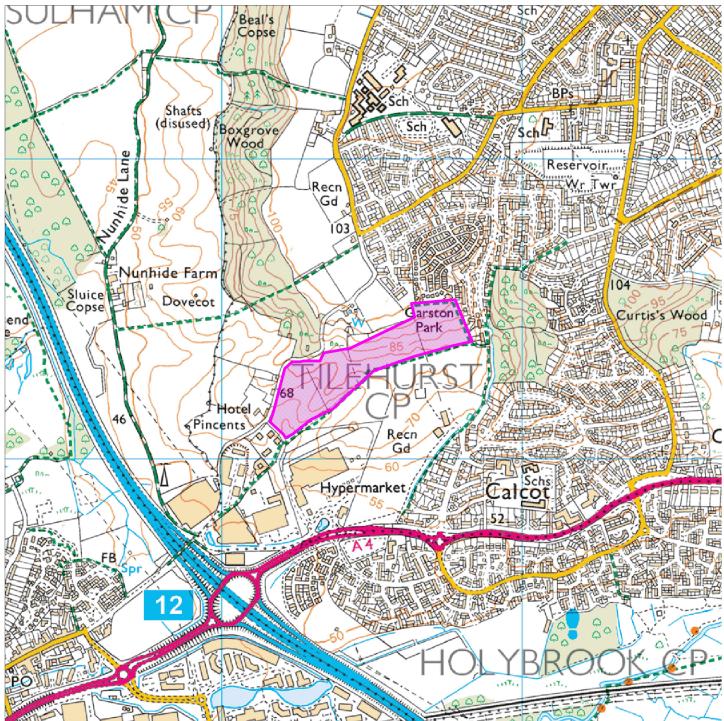

## 24/01667/TPW

## Land East Of, Pincents Lane, Tilehurst Reading

## Map Centre Coordinates :

Reproduced from the Ordnance Survey map with the permission of the Controller of Her Majesty's Stationery Office © Crown Copyright 2003.

Unauthorised reproduction infringes Crown Copyright and may lead to prosecution or civil proceedings .